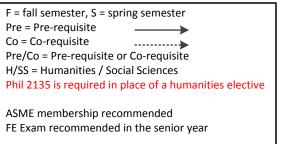

## Mechanical Engineering Curriculum (BSME Degree)







## Technical Electives:

Approved courses: The MAE 3000, 4000, or 6000 level courses, except that the following are excluded: MAE 3171, MAE 4172, MAE 6298, MAE 6299, MAE 6999. Technical courses from other departments (3000, 4000, or 6000 level) may be selected subject to approval of the faculty advisor and department chair. Students must receive approval *before* registering for the selected course. The selected course must be listed in the student's advising form (SEAS Undergraduate Advising Form).

\* Students must have completed the prerequisites for the selected courses.