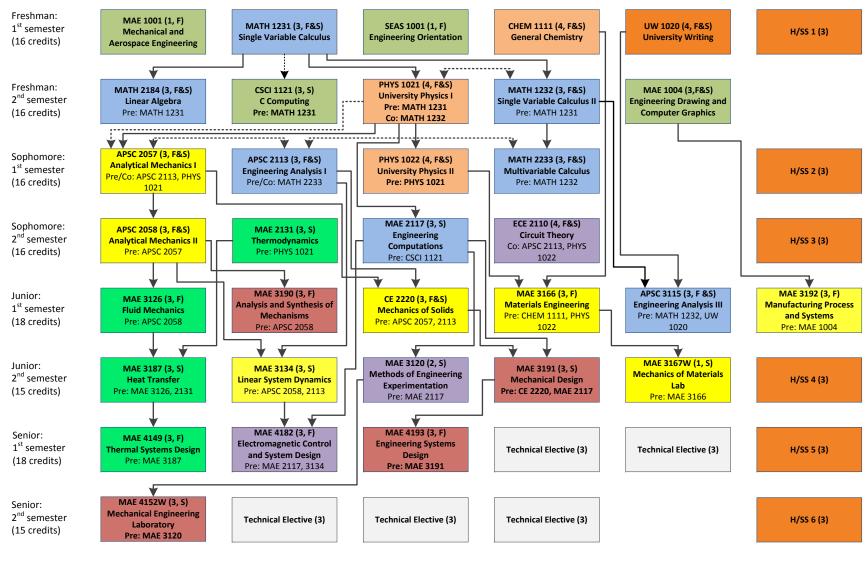

## Mechanical Engineering Curriculum (BSME Degree)







## Technical Electives:

Approved courses: The MAE 3000, 4000, or 6000 level courses, except that the following are excluded: MAE 3171, MAE 4172, MAE 6298, MAE 6299, MAE 6999. Technical courses from other departments (3000, 4000, or 6000 level) may be selected subject to approval of the faculty advisor and department chair. Students must receive approval *before* registering for the selected course. The selected course must be listed in the student's advising form (SEAS Undergraduate Advising Form).

\* Students must have completed the prerequisites for the selected courses.