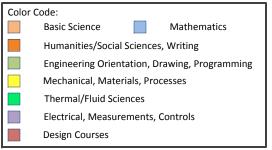

## Mechanical Engineering Curriculum (BSME Degree)







## Technical Electives:

Approved courses: The MAE 3000, 4000, or 6000 level courses, except that the following are excluded: MAE 3171, MAE 4172, MAE 6298, MAE 6299, MAE 6999. Technical courses from other departments (3000, 4000, or 6000 level) may be selected subject to approval of the faculty advisor and department chair. Students must receive approval *before* registering for the selected course. The selected course must be listed in the student's advising form (SEAS Undergraduate Advising Form).

\* Students must have completed the prerequisites for the selected courses.