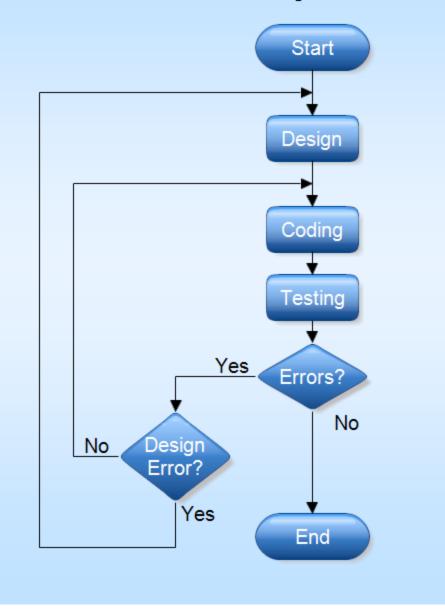

## Description

This flowchart shows the software development cycle. You basically design the system, code it and test it. When an error is found, it must be determined whether the error is a design error or not. Coding errors can quickly be fixed, but design errors may take longer.